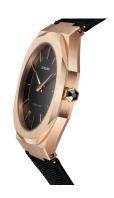

| PRODUCT EXECUTION                   |                  |
|-------------------------------------|------------------|
| Display Type                        | Analogue         |
| Movement type                       | Quartz (Battery) |
| Movement Name                       | Japan Movement   |
| Functions                           | Hour / Minute    |
| MEASURES                            |                  |
|                                     |                  |
| Case width [mm]                     | 40               |
| Case width [mm] Case thickness [mm] | 40               |
|                                     |                  |

| MATERIAL & COLOUR  |                                  |
|--------------------|----------------------------------|
| Strap Material     | Textile / Real leather           |
| Strap Colour       | Black                            |
| Case Material      | Stainless steel                  |
| Case Colour        | Rose gold                        |
| Case Surface       | Polished / Matted                |
| Colour of the dial | Black                            |
| Glass              | Mineral glass                    |
|                    |                                  |
| DETAILS            |                                  |
| Bezel              | Fixed                            |
| Case Bottom        | Stainless steel bottom (screwed) |
| Clasp              | Pin buckle                       |
| Water resistant    | 5 ATM                            |