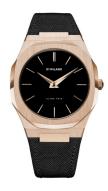

https://www.dialando.nl/

| PRODUCT INFORMATI | ON               |
|-------------------|------------------|
| EAN               | 0761856509290    |
| Gender            | Men              |
| Brand             | D1 Milano        |
| Collection        | Ultra Thin 40 mm |
| Warranty [vears]  | 2                |

| PRODUCT EXECUTION                   |                  |
|-------------------------------------|------------------|
| Display Type                        | Analogue         |
| Movement type                       | Quartz (Battery) |
| Movement Name                       | Japan Movement   |
| Functions                           | Hour / Minute    |
| MEASURES                            |                  |
|                                     |                  |
| Case width [mm]                     | 40               |
| Case width [mm] Case thickness [mm] | 40               |
|                                     |                  |

| MATERIAL & COLOUR  |                                  |
|--------------------|----------------------------------|
| Strap Material     | Textile / Real leather           |
| Strap Colour       | Black                            |
| Case Material      | Stainless steel                  |
| Case Colour        | Rose gold                        |
| Case Surface       | Polished / Matted                |
| Colour of the dial | Black                            |
| Glass              | Mineral glass                    |
|                    |                                  |
| DETAILS            |                                  |
| Bezel              | Fixed                            |
| Case Bottom        | Stainless steel bottom (screwed) |
| Clasp              | Pin buckle                       |
| Water resistant    | 5 ATM                            |