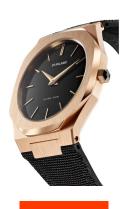

| PRODUCT EXECUTION                   |                  |
|-------------------------------------|------------------|
| Display Type                        | Analogue         |
| Movement type                       | Quartz (Battery) |
| Movement Name                       | Japan Movement   |
| Functions                           | Hour / Minute    |
| MEASURES                            |                  |
|                                     |                  |
| Case width [mm]                     | 40               |
| Case width [mm] Case thickness [mm] | 40               |
|                                     |                  |

| MATERIAL & COLOUR  |                                  |
|--------------------|----------------------------------|
| Strap Material     | Textile / Real leather           |
| Strap Colour       | Black                            |
| Case Material      | Stainless steel                  |
| Case Colour        | Rose gold                        |
| Case Surface       | Polished / Matted                |
| Colour of the dial | Black                            |
| Glass              | Mineral glass                    |
|                    |                                  |
| DETAILS            |                                  |
| Bezel              | Fixed                            |
| Case Bottom        | Stainless steel bottom (screwed) |
| Clasp              | Pin buckle                       |
| Water resistant    | 5 ATM                            |