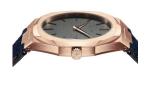

| MATERIAL & COLOUR  |                        |
|--------------------|------------------------|
| Strap Material     | Textile / Real leather |
| Strap Colour       | Blue                   |
| Case Material      | Stainless steel        |
| Case Colour        | Rose gold              |
| Case Surface       | Polished / Matted      |
| Colour of the dial | Grey                   |
| Glass              | Sapphire glass         |
|                    |                        |
| DETAILS            |                        |

| DETAILS         |                                  |
|-----------------|----------------------------------|
| Bezel           | Fixed                            |
| Case Bottom     | Stainless steel bottom (screwed) |
| Clasp           | Pin buckle                       |
| Water resistant | 5 ATM                            |