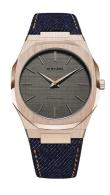

| MATERIAL & COLOUR  |                        |
|--------------------|------------------------|
| Strap Material     | Textile / Real leather |
| Strap Colour       | Blue                   |
| Case Material      | Stainless steel        |
| Case Colour        | Rose gold              |
| Case Surface       | Polished / Matted      |
| Colour of the dial | Grey                   |
| Glass              | Sapphire glass         |
|                    |                        |
| DETAILS            |                        |

| DETAILS         |                                  |
|-----------------|----------------------------------|
| Bezel           | Fixed                            |
| Case Bottom     | Stainless steel bottom (screwed) |
| Clasp           | Pin buckle                       |
| Water resistant | 5 ATM                            |