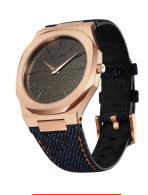

| MATERIAL & COLOUR  |                        |
|--------------------|------------------------|
| Strap Material     | Textile / Real leather |
| Strap Colour       | Blue                   |
| Case Material      | Stainless steel        |
| Case Colour        | Rose gold              |
| Case Surface       | Polished / Matted      |
| Colour of the dial | Grey                   |
| Glass              | Sapphire glass         |
|                    |                        |
| DETAILS            |                        |

| DETAILS         |                                  |
|-----------------|----------------------------------|
| Bezel           | Fixed                            |
| Case Bottom     | Stainless steel bottom (screwed) |
| Clasp           | Pin buckle                       |
| Water resistant | 5 ATM                            |