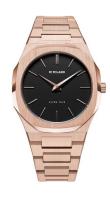

## D1 Milano men's watch UTBL06 Specifications

**BUY NOW** 

This document contains all the specifications for the D1 Milano Rose Night Ultra Thin UTBL06 men's watch. We at the DIALANDO® watch store offer a large selection of authentic watches from the best watch brands in the world.

https://www.dialando.nl/

| PRODUCT INFORMATION |                             |  |
|---------------------|-----------------------------|--|
| EAN                 | 0716053751461               |  |
| Gender              | Men                         |  |
| Brand               | D1 Milano                   |  |
| Collection          | Rose Night Ultra Thin 40 mm |  |
| Warranty [years]    | 2                           |  |

| MATERIAL & COLOUR  |                   |
|--------------------|-------------------|
| Strap Material     | Stainless steel   |
| Strap Colour       | Rose gold         |
| Case Material      | Stainless steel   |
| Case Colour        | Rose gold         |
| Case Surface       | Polished / Matted |
| Colour of the dial | Black             |
| Glass              | Sapphire glass    |
|                    |                   |
| DETAILS            |                   |
|                    |                   |