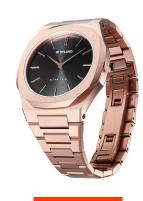

## D1 Milano men's watch UTBL06 Specifications

**BUY NOW** 

This document contains all the specifications for the D1 Milano Rose Night Ultra Thin UTBL06 men's watch. We at the DIALANDO® watch store offer a large selection of authentic watches from the best watch brands in the world.

| MATERIAL & COLOUR  |                   |
|--------------------|-------------------|
| Strap Material     | Stainless steel   |
| Strap Colour       | Rose gold         |
| Case Material      | Stainless steel   |
| Case Colour        | Rose gold         |
| Case Surface       | Polished / Matted |
| Colour of the dial | Black             |
| Glass              | Sapphire glass    |
|                    |                   |
| DETAILS            |                   |
|                    |                   |