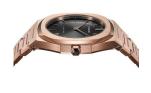

| MEASURES                      |     |
|-------------------------------|-----|
| Case width [mm]               | 40  |
| Case thickness [mm]           | 7   |
| Lug width [mm]                | 24  |
| Max. wrist circumference [mm] | 210 |

| DETAILS         |                                  |
|-----------------|----------------------------------|
| Bezel           | Fixed                            |
| Case Bottom     | Stainless steel bottom (screwed) |
| Clasp           | Butterfly clasp                  |
| Water resistant | 5 ATM                            |