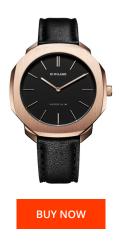

## D1 Milano men's watch SSLL02 Specifications

This document contains all the specifications for the D1 Milano SSLL02 men's watch. We at the DIALANDO® watch store offer a large selection of authentic watches from the best watch brands in the world.

https://www.dialando.nl/

| PRODUCT INFORMATION | N                |  |
|---------------------|------------------|--|
| EAN                 | 0761856508682    |  |
| Gender              | Men              |  |
| Warranty [years]    | 2                |  |
| PRODUCT EXECUTION   |                  |  |
| Display Type        | Analogue         |  |
| Movement type       | Quartz (Battery) |  |
| MEASURES            |                  |  |
| Case width [mm]     | 36               |  |

| MATERIAL & COLOUR  |               |
|--------------------|---------------|
| Strap Material     | Real leather  |
| Strap Colour       | Black         |
| Colour of the dial | Black         |
| Glass              | Mineral glass |
| DETAILS            |               |
| Clasp              | Buckle        |
| Water resistant    | 5 ATM         |