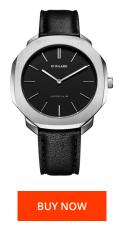

## **DIALANDO**<sup>®</sup>

D1 Milano men's watch SSLL01 Specifications

This document contains all the specifications for the D1 Milano SSLL01 men's watch. We at the DIALANDO® watch store offer a large selection of authentic watches from the best watch brands in the world. https://www.dialando.nl/

| DUCT INFORMATIO  | Ν                | MATERIAL & COLOUR  |            |
|------------------|------------------|--------------------|------------|
|                  | 0761856508675    | Strap Material     | Rea        |
|                  | Men              | Strap Colour       | Black      |
| Warranty [years] | 2                | Colour of the dial | Black      |
|                  |                  | Glass              | Mineral gl |
|                  |                  |                    |            |
| CT EXECUTION     |                  | DETAILS            |            |
| Туре             | Analogue         | Clasp              | Buckle     |
| nt type          | Quartz (Battery) | Water resistant    | 5 ATM      |
|                  |                  |                    |            |
| RES              |                  |                    |            |
| h [mm]           | 36               |                    |            |