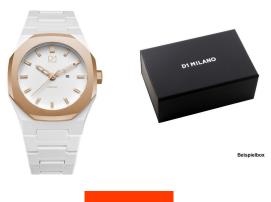

## D1 Milano men's watch PR07 Specifications

**BUY NOW** 

This document contains all the specifications for the D1 Milano PR07 men's watch. We at the DIALANDO® watch store offer a large selection of authentic watches from the best watch brands in the world.

| MATERIAL & COLOUR  |                                  |
|--------------------|----------------------------------|
| Strap Material     | Plastic                          |
| Strap Colour       | White                            |
| Case Material      | Plastic                          |
| Case Colour        | White / Rose gold                |
| Case Surface       | Matted                           |
| Colour of the dial | White                            |
| Glass              | Mineral glass                    |
| DETAILS            |                                  |
| Bezel              | Fixed                            |
| Case Bottom        | Stainless steel bottom (screwed) |
| Clasp              | Folding clasp                    |
| Water resistant    | 5 ATM                            |