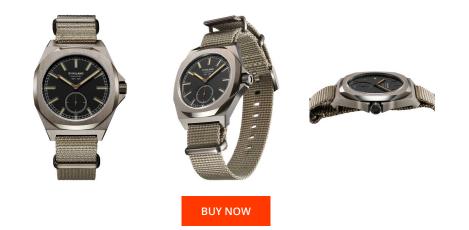

| PRODUCT INFORMATION |                         |  |
|---------------------|-------------------------|--|
| EAN                 | 0761856510029           |  |
| Gender              | Men                     |  |
| Brand               | D1 Milano               |  |
| Collection          | Lawrence Commando 38 mm |  |
| Warranty [years]    | 2                       |  |

| MATERIAL & COLOUR  |                   |
|--------------------|-------------------|
| Strap Material     | Nylon             |
| Strap Colour       | Green             |
| Case Material      | Stainless steel   |
| Case Colour        | Green             |
| Case Surface       | Matted / Polished |
| Colour of the dial | Grey              |
| Glass              | Mineral glass     |

| PRODUCT EXECUTION |                        |
|-------------------|------------------------|
| Display Type      | Analogue               |
| Movement type     | Quartz (Battery)       |
| Functions         | Hour / Second / Minute |

| DETAILS         |                                   |
|-----------------|-----------------------------------|
| Bezel           | Fixed                             |
| Case Bottom     | Stainless steel bottom (screwed)  |
| Clasp           | Pin buckle                        |
| Lighting        | Luminous hands / Luminous indexes |
| Water resistant | 10 ATM                            |