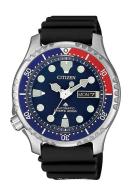

## Citizen men's watch NY0086-16L Specifications

**BUY NOW** 

This document contains all the specifications for the Citizen Promaster NY0086-16L men's watch. We at the DIALANDO® watch store offer a large selection of authentic watches from the best watch brands in the world.

| PRODUCT EXECUTION |                                                 |
|-------------------|-------------------------------------------------|
| Display Type      | Analogue                                        |
| Movement type     | Automatic                                       |
| Movement Name     | 8203 / Citizen                                  |
| Functions         | Hour / Second / Minute / Date / Day of the week |

| MEASURES                      |     |
|-------------------------------|-----|
| Case width [mm]               | 42  |
| Case thickness [mm]           | 12  |
| Lug width [mm]                | 20  |
| Max. wrist circumference [mm] | 230 |

| MATERIAL & COLOUR  |                   |
|--------------------|-------------------|
| Strap Material     | Silicone          |
| Strap Colour       | Black             |
| Case Material      | Stainless steel   |
| Case Colour        | Silver            |
| Case Surface       | Polished / Matted |
| Colour of the dial | Blue              |
| Glass              | Mineral glass     |

| DETAILS         |                                   |
|-----------------|-----------------------------------|
| Bezel           | Left side / Rotatable             |
| Case Bottom     | Stainless steel bottom (screwed)  |
| Crown           | Screwed                           |
| Clasp           | Pin buckle                        |
| Lighting        | Luminous hands / Luminous indexes |
| Water resistant | 20 ATM                            |