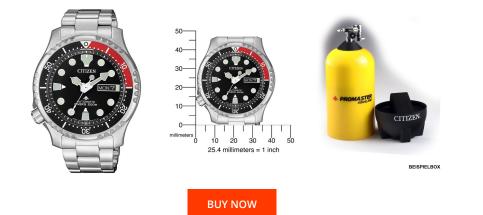

| MATERIAL & COLOUR  |                   |
|--------------------|-------------------|
| Strap Material     | Stainless steel   |
| Strap Colour       | Silver            |
| Case Material      | Stainless steel   |
| Case Colour        | Silver            |
| Case Surface       | Polished / Matted |
| Colour of the dial | Black             |
| Glass              | Mineral glass     |

| PRODUCT EXECUTION |                                                 |
|-------------------|-------------------------------------------------|
| Display Type      | Analogue                                        |
| Movement type     | Automatic                                       |
| Movement Name     | Citizen / 8203                                  |
| Functions         | Day of the week / Hour / Second / Minute / Date |

| DETAILS         |                                   |
|-----------------|-----------------------------------|
| Bezel           | Left side / Rotatable             |
| Case Bottom     | Stainless steel bottom (screwed)  |
| Crown           | Screwed                           |
| Clasp           | Folding clasp                     |
| Lighting        | Luminous hands / Luminous indexes |
| Water resistant | 20 ATM                            |

## MEASURES

| Case width [mm]                  | 42  |
|----------------------------------|-----|
| Case thickness [mm]              | 12  |
| Lug width [mm]                   | 20  |
| Max. wrist<br>circumference [mm] | 210 |