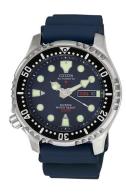

| MATERIAL & COLOUR  |                   |
|--------------------|-------------------|
| Strap Material     | Rubber            |
| Strap Colour       | Blue              |
| Case Material      | Stainless steel   |
| Case Colour        | Silver            |
| Case Surface       | Polished / Matted |
| Colour of the dial | Blue              |
| Glass              | Mineral glass     |

| DETAILS         |                                   |
|-----------------|-----------------------------------|
| Bezel           | Left side / Rotatable             |
| Case Bottom     | Stainless steel bottom (screwed)  |
| Crown           | Screwed                           |
| Clasp           | Pin buckle                        |
| Lighting        | Luminous indexes / Luminous hands |
| Water resistant | 20 ATM                            |