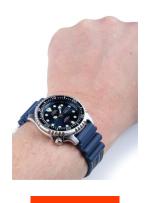

| MEASURES                      |     |
|-------------------------------|-----|
| Case width [mm]               | 42  |
| Case thickness [mm]           | 12  |
| Lug width [mm]                | 23  |
| Max. wrist circumference [mm] | 230 |