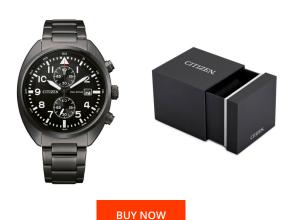

## Citizen men's watch CA7047-86E Specifications

This document contains all the specifications for the Citizen CA7047-86E men's watch. We at the DIALANDO® watch store offer a large selection of authentic watches from the best watch brands in the world. https://www.dialando.nl/

| MATERIAL & COLOUR  |                   |
|--------------------|-------------------|
| Strap Material     | Stainless steel   |
| Strap Colour       | Black             |
| Case Material      | Stainless steel   |
| Case Colour        | Black             |
| Case Surface       | Polished / Matted |
| Colour of the dial | Black             |
| Glass              | Mineral glass     |

| DETAILS         |                                   |
|-----------------|-----------------------------------|
| Bezel           | Fixed                             |
| Case Bottom     | Stainless steel bottom (screwed)  |
| Clasp           | Folding clasp                     |
| Lighting        | Luminous indexes / Luminous hands |
| Water resistant | 10 ATM                            |