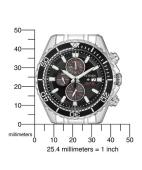

| MEASURES                      |     |
|-------------------------------|-----|
| Case width [mm]               | 44  |
| Case thickness [mm]           | 14  |
| Lug width [mm]                | 22  |
| Max. wrist circumference [mm] | 210 |