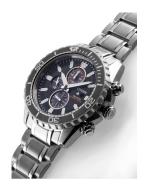

## Citizen men's watch CA0711-80H Specifications

**BUY NOW** 

This document contains all the specifications for the Citizen CA0711-80H men's watch. We at the DIALANDO® watch store offer a large selection of authentic watches from the best watch brands in the world.

| MATERIAL & COLOUR  |                   |
|--------------------|-------------------|
| Strap Material     | Stainless steel   |
| Strap Colour       | Silver            |
| Case Material      | Stainless steel   |
| Case Colour        | Silver            |
| Case Surface       | Polished / Matted |
| Colour of the dial | Grey              |
| Glass              | Mineral glass     |

| DETAILS         |                                   |
|-----------------|-----------------------------------|
| Bezel           | Left side / Rotatable             |
| Case Bottom     | Stainless steel bottom (screwed)  |
| Crown           | Screwed                           |
| Clasp           | Folding clasp                     |
| Lighting        | Luminous hands / Luminous indexes |
| Water resistant | 20 ATM                            |