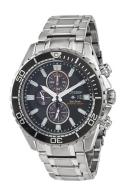

## Citizen men's watch CA0711-80H Specifications

**BUY NOW** 

This document contains all the specifications for the Citizen CA0711-80H men's watch. We at the DIALANDO® watch store offer a large selection of authentic watches from the best watch brands in the world.

| MATERIAL & COLOUR  |                   |
|--------------------|-------------------|
| Strap Material     | Stainless steel   |
| Strap Colour       | Silver            |
| Case Material      | Stainless steel   |
| Case Colour        | Silver            |
| Case Surface       | Polished / Matted |
| Colour of the dial | Grey              |
| Glass              | Mineral glass     |

| DETAILS         |                                   |
|-----------------|-----------------------------------|
| Bezel           | Left side / Rotatable             |
| Case Bottom     | Stainless steel bottom (screwed)  |
| Crown           | Screwed                           |
| Clasp           | Folding clasp                     |
| Lighting        | Luminous hands / Luminous indexes |
| Water resistant | 20 ATM                            |