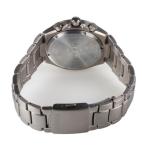

| DETAILS         |                                   |
|-----------------|-----------------------------------|
| Bezel           | Fixed                             |
| Case Bottom     | Titanium bottom (screwed)         |
| Clasp           | Folding clasp                     |
| Lighting        | Luminous indexes / Luminous hands |
| Water resistant | 10 ATM                            |