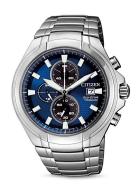

## Citizen men's watch CA0700-86L Specifications

**BUY NOW** 

This document contains all the specifications for the Citizen Super-Titanium Chrono CA0700-86L men's watch. We at the DIALANDO® watch store offer a large selection of authentic watches from the best watch brands in the world.

https://www.dialando.nl/

| PRODUCT INFORMATION |                       |  |
|---------------------|-----------------------|--|
| EAN                 | 4974374277459         |  |
| Gender              | Men                   |  |
| Brand               | Citizen               |  |
| Collection          | Super-Titanium Chrono |  |
| Warranty [years]    | 2                     |  |

| PRODUCT EXECUTION |                                             |
|-------------------|---------------------------------------------|
| Display Type      | Analogue                                    |
| Movement type     | Quartz (Solar)                              |
| Movement Name     | Citizen / B612                              |
| Functions         | Hour / Second / Minute / Date / Chronograph |

| MEASURES                      |     |
|-------------------------------|-----|
| Case width [mm]               | 43  |
| Case thickness [mm]           | 11  |
| Lug width [mm]                | 26  |
| Max. wrist circumference [mm] | 210 |

| MATERIAL & COLOUR  |                   |
|--------------------|-------------------|
| Strap Material     | Titanium          |
| Strap Colour       | Silver            |
| Case Material      | Titanium          |
| Case Colour        | Silver            |
| Case Surface       | Polished / Matted |
| Colour of the dial | Blue              |
| Glass              | Sapphire glass    |
| DETAILS            |                   |

| DETAILS         |                                   |
|-----------------|-----------------------------------|
| Bezel           | Fixed                             |
| Case Bottom     | Titanium bottom (screwed)         |
| Clasp           | Folding clasp                     |
| Lighting        | Luminous indexes / Luminous hands |
| Water resistant | 10 ATM                            |