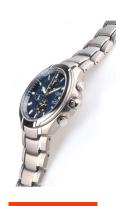

| MEASURES                      |     |
|-------------------------------|-----|
| Case width [mm]               | 43  |
| Case thickness [mm]           | 11  |
| Lug width [mm]                | 26  |
| Max. wrist circumference [mm] | 210 |

| MATERIAL & COLOUR  |                   |
|--------------------|-------------------|
| Strap Material     | Titanium          |
| Strap Colour       | Silver            |
| Case Material      | Titanium          |
| Case Colour        | Silver            |
| Case Surface       | Polished / Matted |
| Colour of the dial | Blue              |
| Glass              | Sapphire glass    |
| DETAILS            |                   |