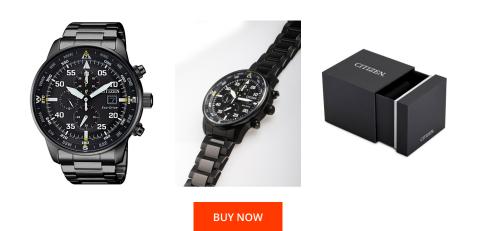

## Citizen men's watch CA0695-84E Specifications

This document contains all the specifications for the Citizen Eco-Drive Chronograph CA0695-84E men's watch. We at the DIALANDO® watch store offer a large selection of authentic watches from the best watch brands in the world. https://www.dialando.nl/

| PRODUCT INFORMATION |                       |  |
|---------------------|-----------------------|--|
| EAN                 | 4974374273345         |  |
| Gender              | Men                   |  |
| Brand               | Citizen               |  |
| Collection          | Eco-Drive Chronograph |  |
| Warranty [years]    | 2                     |  |

| MATERIAL & COLOUR  |                   |
|--------------------|-------------------|
| Strap Material     | Stainless steel   |
| Strap Colour       | Black             |
| Case Material      | Stainless steel   |
| Case Colour        | Black             |
| Case Surface       | Polished / Matted |
| Colour of the dial | Black             |
| Glass              | Mineral glass     |

| PRODUCT EXECUTION |                                                          |
|-------------------|----------------------------------------------------------|
| Display Type      | Analogue                                                 |
| Movement type     | Quartz (Solar)                                           |
| Movement Name     | Citizen / B612                                           |
| Functions         | Chronograph / 24-Hour / Hour / Second / Minute /<br>Date |