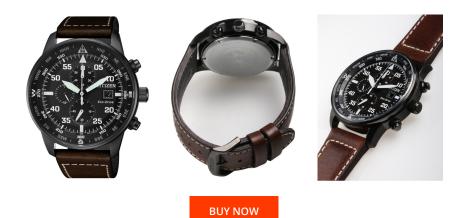

## Citizen men's watch CA0695-17E Specifications

This document contains all the specifications for the Citizen Eco-Drive Chronograph CA0695-17E men's watch. We at the DIALANDO® watch store offer a large selection of authentic watches from the best watch brands in the world. https://www.dialando.nl/

| MATERIAL & COLOUR  |                   |
|--------------------|-------------------|
| Strap Material     | Real leather      |
| Strap Colour       | Brown             |
| Case Material      | Stainless steel   |
| Case Colour        | Black             |
| Case Surface       | Polished / Matted |
| Colour of the dial | Black             |
| Glass              | Mineral glass     |

| PRODUCT EXECUTION |                                                          |
|-------------------|----------------------------------------------------------|
| Display Type      | Analogue                                                 |
| Movement type     | Quartz (Solar)                                           |
| Movement Name     | B612 / Citizen                                           |
| Functions         | Minute / Date / Chronograph / 24-Hour / Hour /<br>Second |

| DETAILS         |                                  |
|-----------------|----------------------------------|
| Bezel           | Fixed                            |
| Case Bottom     | Stainless steel bottom (screwed) |
| Clasp           | Pin buckle                       |
| Lighting        | Luminous hands                   |
| Water resistant | 10 ATM                           |