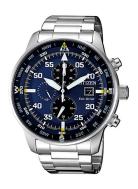

## Citizen men's watch CA0690-88L Specifications

**BUY NOW** 

This document contains all the specifications for the Citizen Eco-Drive Chronograph CA0690-88L men's watch. We at the DIALANDO® watch store offer a large selection of authentic watches from the best watch brands in the world.

| PRODUCT EXECUTION |                                                          |
|-------------------|----------------------------------------------------------|
| Display Type      | Analogue                                                 |
| Movement type     | Quartz (Solar)                                           |
| Movement Name     | B612 / Citizen                                           |
| Functions         | Minute / Date / Chronograph / 24-Hour / Hour /<br>Second |

| MEASURES                      |     |
|-------------------------------|-----|
| Case width [mm]               | 44  |
| Case thickness [mm]           | 13  |
| Lug width [mm]                | 22  |
| Max. wrist circumference [mm] | 200 |

| MATERIAL & COLOUR  |                   |
|--------------------|-------------------|
| Strap Material     | Stainless steel   |
| Strap Colour       | Silver            |
| Case Material      | Stainless steel   |
| Case Colour        | Silver            |
| Case Surface       | Polished / Matted |
| Colour of the dial | Blue              |
| Glass              | Mineral glass     |

| DETAILS         |                                  |
|-----------------|----------------------------------|
| Bezel           | Fixed                            |
| Case Bottom     | Stainless steel bottom (screwed) |
| Clasp           | Folding clasp                    |
| Lighting        | Luminous hands                   |
| Water resistant | 10 ATM                           |