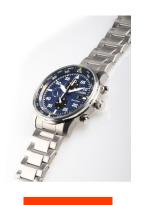

## Citizen men's watch CA0690-88L Specifications

**BUY NOW** 

This document contains all the specifications for the Citizen Eco-Drive Chronograph CA0690-88L men's watch. We at the DIALANDO® watch store offer a large selection of authentic watches from the best watch brands in the world.

| MEASURES                      |     |
|-------------------------------|-----|
| Case width [mm]               | 44  |
| Case thickness [mm]           | 13  |
| Lug width [mm]                | 22  |
| Max. wrist circumference [mm] | 200 |

| MATERIAL & COLOUR  |                   |
|--------------------|-------------------|
| Strap Material     | Stainless steel   |
| Strap Colour       | Silver            |
| Case Material      | Stainless steel   |
| Case Colour        | Silver            |
| Case Surface       | Polished / Matted |
| Colour of the dial | Blue              |
| Glass              | Mineral glass     |