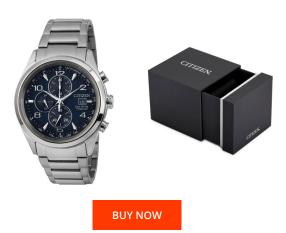

## Citizen men's watch CA0650-82L Specifications

This document contains all the specifications for the Citizen CA0650-82L men's watch. We at the DIALANDO® watch store offer a large selection of authentic watches from the best watch brands in the world.

| PRODUCT EXECUTION |                                                       |
|-------------------|-------------------------------------------------------|
| Display Type      | Analogue                                              |
| Movement type     | Quartz (Solar)                                        |
| Movement Name     | Citizen / B612                                        |
| Functions         | Chronograph / 24-Hour / Hour / Second / Minute / Date |

| MATERIAL & COLOUR  |                   |
|--------------------|-------------------|
| Strap Material     | Titanium          |
| Strap Colour       | Silver            |
| Case Material      | Titanium          |
| Case Colour        | Silver            |
| Case Surface       | Polished / Matted |
| Colour of the dial | Blue              |
| Glass              | Sapphire glass    |
| DETAILS            |                   |