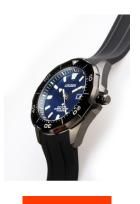

https://www.dialando.nl/

| PRODUCT INFORMATION |                            |  |
|---------------------|----------------------------|--|
| EAN                 | 4974374277435              |  |
| Gender              | Men                        |  |
| Brand               | Citizen                    |  |
| Collection          | Super-Titanium - Promaster |  |
| Warranty [years]    | 2                          |  |

| PRODUCT EXECUTION |                               |
|-------------------|-------------------------------|
| Display Type      | Analogue                      |
| Movement type     | Quartz (Solar)                |
| Movement Name     | E168 / Citizen                |
| Functions         | Second / Minute / Date / Hour |

| MEASURES                      |     |
|-------------------------------|-----|
| Case width [mm]               | 44  |
| Case thickness [mm]           | 12  |
| Lug width [mm]                | 21  |
| Max. wrist circumference [mm] | 230 |

| MATERIAL & COLOUR  |                   |
|--------------------|-------------------|
| Strap Material     | Silicone          |
| Strap Colour       | Black             |
| Case Material      | Titanium          |
| Case Colour        | Grey              |
| Case Surface       | Polished / Matted |
| Colour of the dial | Blue              |
| Glass              | Mineral glass     |

| DETAILS         |                                   |
|-----------------|-----------------------------------|
| Bezel           | Left side / Rotatable             |
| Case Bottom     | Titanium bottom (screwed)         |
| Crown           | Screwed                           |
| Clasp           | Pin buckle                        |
| Lighting        | Luminous hands / Luminous indexes |
| Water resistant | 20 ATM                            |