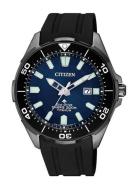

https://www.dialando.nl/

| PRODUCT INFORMATION |                            |  |
|---------------------|----------------------------|--|
| EAN                 | 4974374277435              |  |
| Gender              | Men                        |  |
| Brand               | Citizen                    |  |
| Collection          | Super-Titanium - Promaster |  |
| Warranty [years]    | 2                          |  |

| PRODUCT EXECUTION |                               |
|-------------------|-------------------------------|
| Display Type      | Analogue                      |
| Movement type     | Quartz (Solar)                |
| Movement Name     | E168 / Citizen                |
| Functions         | Second / Minute / Date / Hour |

| MEASURES                      |     |
|-------------------------------|-----|
| Case width [mm]               | 44  |
| Case thickness [mm]           | 12  |
| Lug width [mm]                | 21  |
| Max. wrist circumference [mm] | 230 |

| MATERIAL & COLOUR  |                   |
|--------------------|-------------------|
| Strap Material     | Silicone          |
| Strap Colour       | Black             |
| Case Material      | Titanium          |
| Case Colour        | Grey              |
| Case Surface       | Polished / Matted |
| Colour of the dial | Blue              |
| Glass              | Mineral glass     |

| DETAILS         |                                   |
|-----------------|-----------------------------------|
| Bezel           | Left side / Rotatable             |
| Case Bottom     | Titanium bottom (screwed)         |
| Crown           | Screwed                           |
| Clasp           | Pin buckle                        |
| Lighting        | Luminous hands / Luminous indexes |
| Water resistant | 20 ATM                            |