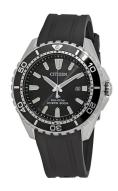

## Citizen men's watch BN0190-15E Specifications

**BUY NOW** 

This document contains all the specifications for the Citizen BN0190-15E men's watch. We at the DIALANDO® watch store offer a large selection of authentic watches from the best watch brands in the world.

| MATERIAL & COLOUR  |                   |
|--------------------|-------------------|
| Strap Material     | Silicone          |
| Strap Colour       | Black             |
| Case Material      | Stainless steel   |
| Case Colour        | Silver            |
| Case Surface       | Polished / Matted |
| Colour of the dial | Black             |
| Glass              | Mineral glass     |

| DETAILS         |                                   |
|-----------------|-----------------------------------|
| Bezel           | Left side / Rotatable             |
| Case Bottom     | Stainless steel bottom (screwed)  |
| Crown           | Screwed                           |
| Clasp           | Pin buckle                        |
| Lighting        | Luminous hands / Luminous indexes |
| Water resistant | 20 ATM                            |