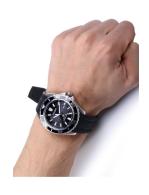

| MEASURES                      |     |
|-------------------------------|-----|
|                               |     |
| Case width [mm]               | 44  |
| Case thickness [mm]           | 12  |
| Case trickriess [iiiii]       | 12  |
| Lug width [mm]                | 22  |
| 208                           |     |
| Max. wrist circumference [mm] | 240 |