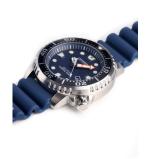

## Citizen men's watch BN0151-17L Specifications

**BUY NOW** 

This document contains all the specifications for the Citizen Promaster - Sea BN0151-17L men's watch. We at the DIALANDO® watch store offer a large selection of authentic watches from the best watch brands in the world.

| MATERIAL & COLOUR  |                   |
|--------------------|-------------------|
| Strap Material     | Plastic           |
| Strap Colour       | Blue              |
| Case Material      | Stainless steel   |
| Case Colour        | Silver            |
| Case Surface       | Polished / Matted |
| Colour of the dial | Blue              |
| Glass              | Mineral glass     |

| DETAILS         |                                                  |
|-----------------|--------------------------------------------------|
| Bezel           | With 60 minutes division / Left side / Rotatable |
| Case Bottom     | Stainless steel bottom (screwed)                 |
| Crown           | Screwed                                          |
| Clasp           | Pin buckle                                       |
| Lighting        | Luminous hands / Luminous indexes                |
| Water resistant | 20 ATM                                           |