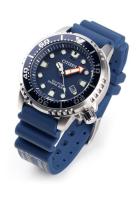

## Citizen men's watch BN0151-17L Specifications

**BUY NOW** 

This document contains all the specifications for the Citizen Promaster - Sea BN0151-17L men's watch. We at the DIALANDO® watch store offer a large selection of authentic watches from the best watch brands in the world.

| MATERIAL & COLOUR  |                   |
|--------------------|-------------------|
| Strap Material     | Plastic           |
| Strap Colour       | Blue              |
| Case Material      | Stainless steel   |
| Case Colour        | Silver            |
| Case Surface       | Polished / Matted |
| Colour of the dial | Blue              |
| Glass              | Mineral glass     |

| DETAILS         |                                                  |
|-----------------|--------------------------------------------------|
| Bezel           | With 60 minutes division / Left side / Rotatable |
| Case Bottom     | Stainless steel bottom (screwed)                 |
| Crown           | Screwed                                          |
| Clasp           | Pin buckle                                       |
| Lighting        | Luminous hands / Luminous indexes                |
| Water resistant | 20 ATM                                           |