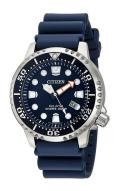

## Citizen men's watch BN0151-17L Specifications

**BUY NOW** 

This document contains all the specifications for the Citizen Promaster - Sea BN0151-17L men's watch. We at the DIALANDO® watch store offer a large selection of authentic watches from the best watch brands in the world.

| MATERIAL & COLOUR  |                   |
|--------------------|-------------------|
| Strap Material     | Plastic           |
| Strap Colour       | Blue              |
| Case Material      | Stainless steel   |
| Case Colour        | Silver            |
| Case Surface       | Polished / Matted |
| Colour of the dial | Blue              |
| Glass              | Mineral glass     |

| DETAILS         |                                                  |
|-----------------|--------------------------------------------------|
| Bezel           | With 60 minutes division / Left side / Rotatable |
| Case Bottom     | Stainless steel bottom (screwed)                 |
| Crown           | Screwed                                          |
| Clasp           | Pin buckle                                       |
| Lighting        | Luminous hands / Luminous indexes                |
| Water resistant | 20 ATM                                           |