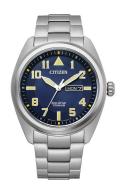

## Citizen men's watch BM8560-88LE Specifications

**BUY NOW** 

This document contains all the specifications for the Citizen Super-Titanium Eco-Drive BM8560-88LE men's watch. We at the DIALANDO® watch store offer a large selection of authentic watches from the best watch brands in the world.

| MEASURES            |    |  |  |
|---------------------|----|--|--|
| Case width [mm]     | 42 |  |  |
| Case thickness [mm] | 11 |  |  |

| MATERIAL & COLOUR  |                                          |
|--------------------|------------------------------------------|
| Strap Material     | Titanium                                 |
| Strap Colour       | Silver                                   |
| Case Material      | Titanium                                 |
| Case Colour        | Silver                                   |
| Case Surface       | Matted                                   |
| Colour of the dial | Blue                                     |
| Glass              | Sapphire glass / Anti-reflective coating |

| DETAILS         |                                   |
|-----------------|-----------------------------------|
| Bezel           | Fixed                             |
| Case Bottom     | Screwed / Titanium bottom         |
| Clasp           | Folding clasp                     |
| Lighting        | Luminous hands / Luminous indexes |
| Water resistant | 10 ATM                            |