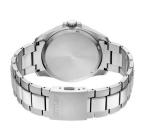

| MATERIAL & COLOUR  |                   |
|--------------------|-------------------|
| Strap Material     | Titanium          |
| Strap Colour       | Silver            |
| Case Material      | Titanium          |
| Case Colour        | Silver            |
| Case Surface       | Polished / Matted |
| Colour of the dial | White             |
| Glass              | Sapphire glass    |
|                    |                   |
| DETAILS            |                   |
| Bezel              | Fixed             |

| DETAILS         |                           |
|-----------------|---------------------------|
| Bezel           | Fixed                     |
| Case Bottom     | Titanium bottom (screwed) |
| Clasp           | Folding clasp             |
| Water resistant | 10 ATM                    |