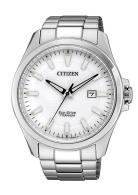

## Citizen men's watch BM7470-84A Specifications

**BUY NOW** 

This document contains all the specifications for the Citizen BM7470-84A men's watch. We at the DIALANDO® watch store offer a large selection of authentic watches from the best watch brands in the world.

| Display Type                  | Analogue                      |
|-------------------------------|-------------------------------|
| Movement type                 | Quartz (Solar)                |
| Movement Name                 | E111 / Citizen                |
| Functions                     | Minute / Date / Hour / Second |
| MEASURES                      |                               |
| Case width [mm]               | 43                            |
| Case thickness [mm]           | 10                            |
| Lug width [mm]                | 22                            |
| Max. wrist circumference [mm] | 200                           |

| MATERIAL & COLOUR  |                   |
|--------------------|-------------------|
| Strap Material     | Titanium          |
| Strap Colour       | Silver            |
| Case Material      | Titanium          |
| Case Colour        | Silver            |
| Case Surface       | Polished / Matted |
| Colour of the dial | White             |
| Glass              | Sapphire glass    |
|                    |                   |
| DETAILS            |                   |
| Bezel              | Fixed             |

| DETAILS         |                           |
|-----------------|---------------------------|
| Bezel           | Fixed                     |
| Case Bottom     | Titanium bottom (screwed) |
| Clasp           | Folding clasp             |
| Water resistant | 10 ATM                    |