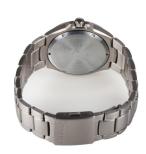

| DETAILS         |                           |
|-----------------|---------------------------|
| Bezel           | Fixed                     |
| Case Bottom     | Titanium bottom (screwed) |
| Clasp           | Folding clasp             |
| Lighting        | Luminous hands            |
| Water resistant | 10 ATM                    |