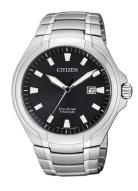

## Citizen men's watch BM7430-89E Specifications

**BUY NOW** 

This document contains all the specifications for the Citizen Super-Titanium - Eco-Drive BM7430-89E men's watch. We at the DIALANDO® watch store offer a large selection of authentic watches from the best watch brands in the world.

| MATERIAL & COLOUR  |                   |
|--------------------|-------------------|
| Strap Material     | Titanium          |
| Strap Colour       | Silver            |
| Case Material      | Titanium          |
| Case Colour        | Silver            |
| Case Surface       | Polished / Matted |
| Colour of the dial | Black             |
| Glass              | Sapphire glass    |

| DETAILS         |                           |
|-----------------|---------------------------|
| Bezel           | Fixed                     |
| Case Bottom     | Titanium bottom (screwed) |
| Clasp           | Folding clasp             |
| Lighting        | Luminous hands            |
| Water resistant | 10 ATM                    |