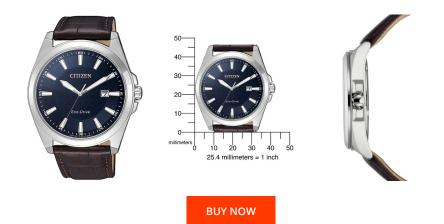

## MEASURES

| Case width [mm]                  | 41  |
|----------------------------------|-----|
| Case thickness [mm]              | 10  |
| Lug width [mm]                   | 22  |
| Max. wrist<br>circumference [mm] | 220 |