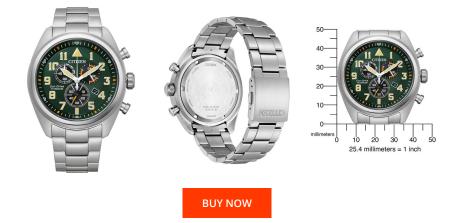

| PRODUCT INFORMATION |               |
|---------------------|---------------|
| EAN                 | 4974374305640 |
| Gender              | Men           |
| Warranty [years]    | 2             |

| MATERIAL & COLOUR  |                                          |
|--------------------|------------------------------------------|
| Strap Material     | Titanium                                 |
| Strap Colour       | Silver                                   |
| Case Material      | Titanium                                 |
| Case Colour        | Silver                                   |
| Case Surface       | Matted                                   |
| Colour of the dial | Green                                    |
| Glass              | Anti-reflective coating / Sapphire glass |

| PRODUCT EXECUTION |                                                          |
|-------------------|----------------------------------------------------------|
| Display Type      | Analogue                                                 |
| Movement type     | Quartz (Solar)                                           |
| Movement Name     | Citizen / H500                                           |
| Functions         | Hour / Minute / Second / 24-Hour / Chronograph /<br>Date |

| DETAILS         |                                   |
|-----------------|-----------------------------------|
| Bezel           | Fixed                             |
| Case Bottom     | Screwed / Titanium bottom         |
| Clasp           | Folding clasp                     |
| Lighting        | Luminous indexes / Luminous hands |
| Water resistant | 10 ATM                            |

## MEASURES

| Case width [mm]     | 43 |  |  |
|---------------------|----|--|--|
| Case thickness [mm] | 11 |  |  |