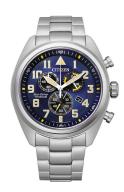

## Citizen men's watch AT2480-81L Specifications

**BUY NOW** 

This document contains all the specifications for the Citizen Super-Titanium Eco-Drive AT2480-81L men's watch. We at the DIALANDO® watch store offer a large selection of authentic watches from the best watch brands in the world.

| PRODUCT EXECUTION |                                                           |
|-------------------|-----------------------------------------------------------|
| Display Type      | Analogue                                                  |
| Movement type     | Quartz (Solar)                                            |
| Movement Name     | Citizen / H500                                            |
| Functions         | Chronograph / Date / Hour / Minute / Second / 24-<br>Hour |
| MEASURES          |                                                           |

43

11

| MATERIAL & COLOUR  |                                          |
|--------------------|------------------------------------------|
| Strap Material     | Titanium                                 |
| Strap Colour       | Silver                                   |
| Case Material      | Titanium                                 |
| Case Colour        | Silver                                   |
| Case Surface       | Matted                                   |
| Colour of the dial | Blue                                     |
| Glass              | Anti-reflective coating / Sapphire glass |
| DETAILS            |                                          |
| Bezel              | Fixed                                    |
| Case Bottom        | Titanium bottom / Screwed                |
| Clasp              | Folding clasp                            |

Luminous hands / Luminous indexes

10 ATM

Case width [mm]

Case thickness [mm]