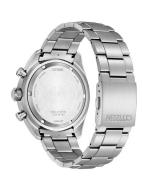

43

11

| MATERIAL & COLOUR  |                                          |
|--------------------|------------------------------------------|
| Strap Material     | Titanium                                 |
| Strap Colour       | Silver                                   |
| Case Material      | Titanium                                 |
| Case Colour        | Silver                                   |
| Case Surface       | Matted                                   |
| Colour of the dial | Blue                                     |
| Glass              | Anti-reflective coating / Sapphire glass |
| DETAILS            |                                          |
| Bezel              | Fixed                                    |
| Case Bottom        | Titanium bottom / Screwed                |
| Clasp              | Folding clasp                            |