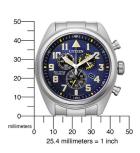

| PRODUCT EXECUTION |                                                           |
|-------------------|-----------------------------------------------------------|
| Display Type      | Analogue                                                  |
| Movement type     | Quartz (Solar)                                            |
| Movement Name     | Citizen / H500                                            |
| Functions         | Chronograph / Date / Hour / Minute / Second / 24-<br>Hour |
| MEASURES          |                                                           |

43

11

| MATERIAL & COLOUR  |                                          |
|--------------------|------------------------------------------|
| Strap Material     | Titanium                                 |
| Strap Colour       | Silver                                   |
| Case Material      | Titanium                                 |
| Case Colour        | Silver                                   |
| Case Surface       | Matted                                   |
| Colour of the dial | Blue                                     |
| Glass              | Anti-reflective coating / Sapphire glass |
| DETAILS            |                                          |
| Bezel              | Fixed                                    |
| Case Bottom        | Titanium bottom / Screwed                |
| Clasp              | Folding clasp                            |

Luminous hands / Luminous indexes

10 ATM

Case width [mm]

Case thickness [mm]