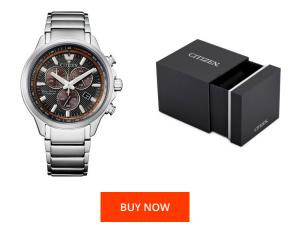

## **DIALANDO**<sup>®</sup>

Citizen men's watch AT2470-85H Specifications

This document contains all the specifications for the Citizen AT2470-85H men's watch. We at the DIALANDO® watch store offer a large selection of authentic watches from the best watch brands in the world. https://www.dialando.nl/

| PRODUCT INFORMATION | 1              |
|---------------------|----------------|
| EAN                 | 4974374297150  |
| Gender              | Men            |
| Brand               | Citizen        |
| Collection          | Super-Titanium |
| Warranty [years]    | 2              |

| MATERIAL & COLOUR  |                   |
|--------------------|-------------------|
| Strap Material     | Titanium          |
| Strap Colour       | Grey              |
| Case Material      | Titanium          |
| Case Colour        | Grey              |
| Case Surface       | Matted / Polished |
| Colour of the dial | Grey              |
| Glass              | Sapphire glass    |