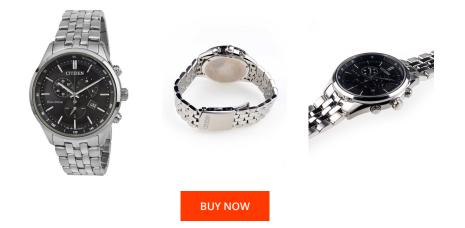

## **DIALANDO**<sup>®</sup>

Citizen men's watch AT2141-87E Specifications

This document contains all the specifications for the Citizen Sports - Chrono AT2141-87E men's watch. We at the DIALANDO® watch store offer a large selection of authentic watches from the best watch brands in the world. https://www.dialando.nl/

| MATERIAL & COLOUR  |                   |
|--------------------|-------------------|
| Strap Material     | Stainless steel   |
| Strap Colour       | Silver            |
| Case Material      | Stainless steel   |
| Case Colour        | Silver            |
| Case Surface       | Polished / Matted |
| Colour of the dial | Black             |
| Glass              | Mineral glass     |

| PRODUCT EXECUTION           |                                                           |
|-----------------------------|-----------------------------------------------------------|
| Display Type                | Analogue                                                  |
| Movement type               | Quartz (Solar)                                            |
| Movement Name               | H504 / Citizen                                            |
| Functions                   | Hour / Second / Minute / Date / Chronograph / 24-<br>Hour |
|                             |                                                           |
| MEASURES                    |                                                           |
| MEASURES<br>Case width [mm] | 42                                                        |
|                             | 42<br>11                                                  |
| Case width [mm]             |                                                           |