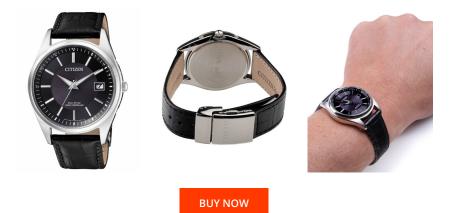

| MATERIAL & COLOUR  |                   |
|--------------------|-------------------|
| Strap Material     | Real leather      |
| Strap Colour       | Black             |
| Case Material      | Stainless steel   |
| Case Colour        | Silver            |
| Case Surface       | Polished / Matted |
| Colour of the dial | Black             |
| Glass              | Sapphire glass    |

| DETAILS         |                                  |
|-----------------|----------------------------------|
| Bezel           | Fixed                            |
| Case Bottom     | Stainless steel bottom (screwed) |
| Clasp           | Pin buckle                       |
| Lighting        | Luminous hands                   |
| Water resistant | 10 ATM                           |