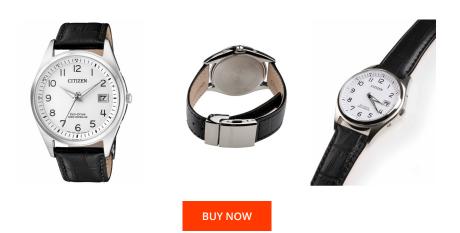

## Citizen men's watch AS2050-10A Specifications

This document contains all the specifications for the Citizen AS2050-10A men's watch. We at the DIALANDO® watch store offer a large selection of authentic watches from the best watch brands in the world. https://www.dialando.nl/

| PRODUCT INFORMATION |               |  |
|---------------------|---------------|--|
| EAN                 | 4974374268655 |  |
| Gender              | Men           |  |
| Brand               | Citizen       |  |
| Collection          | Hau Eco-Drive |  |
| Warranty [years]    | 2             |  |

| MATERIAL & COLOUR  |                   |
|--------------------|-------------------|
| Strap Material     | Real leather      |
| Strap Colour       | Black             |
| Case Material      | Stainless steel   |
| Case Colour        | Silver            |
| Case Surface       | Polished / Matted |
| Colour of the dial | White             |
| Glass              | Sapphire glass    |

| PRODUCT EXECUTION |                                                           |
|-------------------|-----------------------------------------------------------|
| Display Type      | Analogue                                                  |
| Movement type     | Quartz (Solar)                                            |
| Movement Name     | H466 / Citizen                                            |
| Functions         | Hour / Second / Minute / Radio controlled clock /<br>Date |

| DETAILS         |                                  |
|-----------------|----------------------------------|
| Bezel           | Fixed                            |
| Case Bottom     | Stainless steel bottom (screwed) |
| Clasp           | Pin buckle                       |
| Lighting        | Luminous hands                   |
| Water resistant | 10 ATM                           |