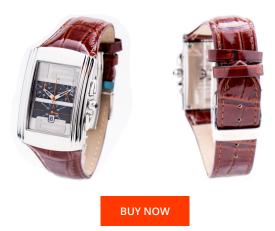

## Chronotech men's watch CT7018M-03MT Specifications

This document contains all the specifications for the Chronotech CT7018M-03MT men's watch. We at the DIALANDO® watch store offer a large selection of authentic watches from the best watch brands in the world. https://www.dialando.nl/

| Display Type Analogue Clasp Buckle   Movement type Quartz (Battery) Water resistant (Please ask customer service or see the close)                                                                                                                                                           |               |
|----------------------------------------------------------------------------------------------------------------------------------------------------------------------------------------------------------------------------------------------------------------------------------------------|---------------|
| Gender   Men   Strap Colour   Brown     Warranty [years]   2   Colour of the dial   Black     RODUCT EXECUTION   Glass   Mineral glass     Display Type   Analogue   Clasp   Buckle     Movement type   Quartz (Battery)   Water resistant   (Please ask customer service or see the closed) |               |
| Warranty [years] 2   PRODUCT EXECUTION Colour of the dial Black   Display Type Analogue DETAILS   Movement type Quartz (Battery) Clasp Buckle                                                                                                                                                |               |
| Glass Mineral glass   PRODUCT EXECUTION DETAILS   Display Type Analogue   Quartz (Battery) Quartz (Battery)                                                                                                                                                                                  |               |
| PRODUCT EXECUTION DETAILS   Display Type Analogue Clasp Buckle   Movement type Quartz (Battery) Water resistant (Please ask customer service or see the close)                                                                                                                               |               |
| Display Type Analogue Clasp Buckle   Movement type Quartz (Battery) Water resistant (Please ask customer service or see the close)                                                                                                                                                           |               |
| Display Type Analogue Clasp Buckle   Movement type Quartz (Battery) Water resistant (Please ask customer service or see the close)                                                                                                                                                           |               |
| Movement type Quartz (Battery) Water resistant (Please ask customer service or see the cl<br>cover)                                                                                                                                                                                          |               |
| water resistant cover)                                                                                                                                                                                                                                                                       |               |
|                                                                                                                                                                                                                                                                                              | e the closing |
|                                                                                                                                                                                                                                                                                              |               |
|                                                                                                                                                                                                                                                                                              |               |
| MEASURES                                                                                                                                                                                                                                                                                     |               |
| Case width [mm] 33                                                                                                                                                                                                                                                                           |               |