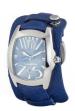

## Chronotech men's watch CT2039M-22 Specifications

**BUY NOW** 

This document contains all the specifications for the Chronotech CT2039M-22 men's watch. We at the DIALANDO® watch store offer a large selection of authentic watches from the best watch brands in the world.

| MATERIAL & COLOUR  |                                                        |
|--------------------|--------------------------------------------------------|
| Strap Material     | Real leather                                           |
| Strap Colour       | Blue                                                   |
| Colour of the dial | Blue                                                   |
| Glass              | Mineral glass                                          |
| DETAILS            |                                                        |
| Clasp              | Buckle                                                 |
| Water resistant    | (Please ask customer service or see the closing cover) |