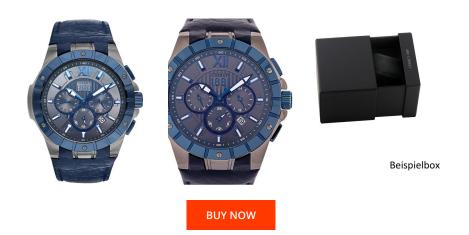

## Cerruti 1881 men's watch CRA23702 Specifications

This document contains all the specifications for the Cerruti 1881 CRA23702 men's watch. We at the DIALANDO® watch store offer a large selection of authentic watches from the best watch brands in the world. https://www.dialando.nl/

| PRODUCT INFORMATION |               |
|---------------------|---------------|
| EAN                 | 7630043931837 |
| Gender              | Men           |
| Brand               | Cerruti 1881  |
| Collection          | Sanzeno       |
| Warranty [years]    | 2             |

| MATERIAL & COLOUR  |                 |
|--------------------|-----------------|
| Strap Material     | Real leather    |
| Strap Colour       | Blue            |
| Case Material      | Stainless steel |
| Case Colour        | Silver          |
| Case Surface       | Polished        |
| Colour of the dial | Blue            |
| Glass              | Mineral glass   |

| PRODUCT EXECUTION |                  |
|-------------------|------------------|
| Display Type      | Analogue         |
| Movement type     | Quartz (Battery) |
| Functions         | Chronograph      |

| DETAILS         |                                   |
|-----------------|-----------------------------------|
| Bezel           | Fixed                             |
| Case Bottom     | Stainless steel bottom (screwed)  |
| Clasp           | Pin buckle                        |
| Lighting        | Luminous hands / Luminous indexes |
| Water resistant | 10 ATM                            |

## MEASURES

| Case width [mm]                  | 45  |
|----------------------------------|-----|
| Case thickness [mm]              | 12  |
| Lug width [mm]                   | 30  |
| Max. wrist<br>circumference [mm] | 200 |