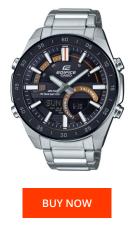

## **DIALANDO**<sup>®</sup>

Casio men's watch ERA-120DB-1BVEF Specifications

This document contains all the specifications for the Casio Edifice ERA-120DB-1BVEF men's watch. We at the DIALANDO® watch store offer a large selection of authentic watches from the best watch brands in the world. https://www.dialando.nl/

## PRODUCT INFORMATION

| EAN              | 4549526224966 |
|------------------|---------------|
| Gender           | Men           |
| Brand            | Casio         |
| Collection       | Edifice       |
| Warranty [years] | 2             |

| MATERIAL & COLOUR  |                   |
|--------------------|-------------------|
| Strap Material     | Stainless steel   |
| Strap Colour       | Silver            |
| Case Material      | Stainless steel   |
| Case Colour        | Silver            |
| Case Surface       | Polished / Matted |
| Colour of the dial | Black             |
| Glass              | Mineral glass     |

## PRODUCT EXECUTION Display Type Analogue / Digital Movement type Quartz (Battery)

| wovement type | Quartz (Battery)                                         |
|---------------|----------------------------------------------------------|
| Functions     | Minute / Date / Chronograph / 24-Hour / Hour /<br>Second |

| DETAILS         |                                  |
|-----------------|----------------------------------|
| Bezel           | Fixed                            |
| Case Bottom     | Stainless steel bottom (screwed) |
| Clasp           | Folding clasp                    |
| Lighting        | Luminous hands                   |
| Water resistant | 10 ATM                           |

## MEASURES

| Case width [mm]                  | 47  |
|----------------------------------|-----|
| Case thickness [mm]              | 14  |
| Lug width [mm]                   | 22  |
| Max. wrist<br>circumference [mm] | 210 |