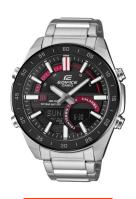

https://www.dialando.nl/

| PRODUCT INFORMATION |               |  |
|---------------------|---------------|--|
| EAN                 | 4549526224942 |  |
| Gender              | Men           |  |
| Brand               | Casio         |  |
| Collection          | Edifice       |  |
| Warranty (vears)    | 2             |  |

| PRODUCT EXECUTION |                                                          |
|-------------------|----------------------------------------------------------|
| Display Type      | Analogue / Digital                                       |
| Movement type     | Quartz (Battery)                                         |
| Functions         | Date / Chronograph / 24-Hour / Hour / Second /<br>Minute |

| MEASURES                      |     |
|-------------------------------|-----|
| Case width [mm]               | 47  |
| Case thickness [mm]           | 14  |
| Lug width [mm]                | 22  |
| Max. wrist circumference [mm] | 210 |

| MATERIAL & COLOUR  |                   |
|--------------------|-------------------|
| Strap Material     | Stainless steel   |
| Strap Colour       | Silver            |
| Case Material      | Stainless steel   |
| Case Colour        | Silver            |
| Case Surface       | Polished / Matted |
| Colour of the dial | Black             |
| Glass              | Mineral glass     |
|                    |                   |
| DETAILS            |                   |
| Rezel              | Fixed             |

| DETAILS         |                                  |
|-----------------|----------------------------------|
| Bezel           | Fixed                            |
| Case Bottom     | Stainless steel bottom (screwed) |
| Clasp           | Folding clasp                    |
| Lighting        | Luminous hands                   |
| Water resistant | 10 ATM                           |