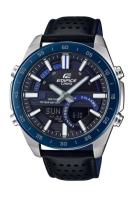

## Casio men's watch ERA-120BL-2AVEF Specifications

**BUY NOW** 

This document contains all the specifications for the Casio ERA-120BL-2AVEF men's watch. We at the DIALANDO® watch store offer a large selection of authentic watches from the best watch brands in the world.

https://www.dialando.nl/

Lighting

Water resistant

| PRODUCT INFORMATION |               |  |
|---------------------|---------------|--|
| EAN                 | 4549526224980 |  |
| Gender              | Men           |  |
| Brand               | Casio         |  |
| Collection          | Edifice       |  |
| Warranty [years]    | 2             |  |

| PRODUCT EXECUTION |                                                           |
|-------------------|-----------------------------------------------------------|
| Display Type      | Digital / Analogue                                        |
| Movement type     | Quartz (Battery)                                          |
| Functions         | Hour / Second / Minute / Date / Chronograph / 24-<br>Hour |

| MEASURES                      |     |
|-------------------------------|-----|
| Case width [mm]               | 47  |
| Case thickness [mm]           | 14  |
| Lug width [mm]                | 22  |
| Max. wrist circumference [mm] | 220 |

| MATERIAL & COLOUR  |                                  |
|--------------------|----------------------------------|
| Strap Material     | Real leather                     |
| Strap Colour       | Blue                             |
| Case Material      | Stainless steel                  |
| Case Colour        | Silver                           |
| Case Surface       | Polished / Matted                |
| Colour of the dial | Blue                             |
| Glass              | Mineral glass                    |
| DETAILS            |                                  |
| Bezel              | Fixed                            |
| Case Bottom        | Stainless steel bottom (screwed) |
| Clasp              | Pin buckle                       |