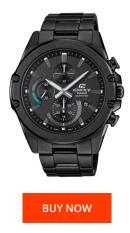

| MATERIAL & COLOUR  |                   |
|--------------------|-------------------|
| Strap Material     | Stainless steel   |
| Strap Colour       | Black             |
| Case Material      | Stainless steel   |
| Case Colour        | Black             |
| Case Surface       | Polished / Matted |
| Colour of the dial | Black             |
| Glass              | Sapphire glass    |

# PRODUCT EXECUTION Display Type Analogue Movement type Quartz (Battery) Functions Hour / Second / Minute / Date / Chronograph

| DETAILS         |                                  |
|-----------------|----------------------------------|
| Bezel           | Fixed                            |
| Case Bottom     | Stainless steel bottom (screwed) |
| Clasp           | Folding clasp                    |
| Lighting        | Luminous hands                   |
| Water resistant | 10 ATM                           |