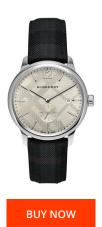

## Burberry men's watch BU10008 Specifications

This document contains all the specifications for the Burberry BU10008 men's watch. We at the DIALANDO® watch store offer a large selection of authentic watches from the best watch brands in the world.

https://www.dialando.nl/

| PRODUCT INFORMATION |                  |  |
|---------------------|------------------|--|
| EAN                 | 4053858606906    |  |
| Gender              | Men              |  |
| Brand               | Burberry         |  |
| Warranty [years]    | 2                |  |
| PRODUCT EXECUTION   |                  |  |
| Display Type        | Analogue         |  |
| Movement type       | Quartz (Battery) |  |
| Functions           | Date             |  |
| MEASURES            |                  |  |
| Case width [mm]     | 40               |  |

| MATERIAL & COLOUR  |               |
|--------------------|---------------|
| Strap Material     | Real leather  |
| Strap Colour       | Black         |
| Colour of the dial | Cream         |
| Glass              | Mineral glass |
| DETAILS            |               |
| Numerals           | Index marks   |
| Water resistant    | 5 ATM         |