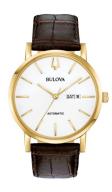

## Bulova men's watch 97C107 Specifications

**BUY NOW** 

This document contains all the specifications for the Bulova 97C107 men's watch. We at the DIALANDO® watch store offer a large selection of authentic watches from the best watch brands in the world.

| PRODUCT EXECUTION         |                                                 |
|---------------------------|-------------------------------------------------|
| Display Type              | Analogue                                        |
| Movement type             | Automatic                                       |
| Movement Name             | Miyota                                          |
| Functions                 | Hour / Second / Minute / Date / Day of the week |
|                           |                                                 |
| MEASURES                  |                                                 |
| MEASURES  Case width [mm] | 42                                              |
|                           | 42<br>12                                        |
| Case width [mm]           | · <del>-</del>                                  |

| MATERIAL & COLOUR  |                        |
|--------------------|------------------------|
| Strap Material     | Real leather           |
| Strap Colour       | Brown                  |
| Case Material      | Stainless steel        |
| Case Colour        | Gold                   |
| Case Surface       | Polished / Matted      |
| Colour of the dial | White                  |
| Glass              | Mineral glass          |
|                    |                        |
| DETAILS            |                        |
| Bezel              | Fixed                  |
| Case Bottom        | Glass bottom (screwed) |
| Clasp              | Pin buckle             |
| Water resistant    | 3 ATM                  |