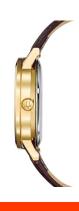

| PRODUCT EXECUTION         |                                                 |
|---------------------------|-------------------------------------------------|
| Display Type              | Analogue                                        |
| Movement type             | Automatic                                       |
| Movement Name             | Miyota                                          |
| Functions                 | Hour / Second / Minute / Date / Day of the week |
|                           |                                                 |
| MEASURES                  |                                                 |
| MEASURES  Case width [mm] | 42                                              |
|                           | 42<br>12                                        |
| Case width [mm]           | · <del>-</del>                                  |

| MATERIAL & COLOUR  |                        |
|--------------------|------------------------|
| Strap Material     | Real leather           |
| Strap Colour       | Brown                  |
| Case Material      | Stainless steel        |
| Case Colour        | Gold                   |
| Case Surface       | Polished / Matted      |
| Colour of the dial | White                  |
| Glass              | Mineral glass          |
|                    |                        |
| DETAILS            |                        |
| Bezel              | Fixed                  |
| Case Bottom        | Glass bottom (screwed) |
| Clasp              | Pin buckle             |
| Water resistant    | 3 ATM                  |