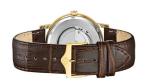

| PRODUCT EXECUTION         |                                                 |
|---------------------------|-------------------------------------------------|
| Display Type              | Analogue                                        |
| Movement type             | Automatic                                       |
| Movement Name             | Miyota                                          |
| Functions                 | Hour / Second / Minute / Date / Day of the week |
|                           |                                                 |
| MEASURES                  |                                                 |
| MEASURES  Case width [mm] | 42                                              |
|                           | 42<br>12                                        |
| Case width [mm]           | · <del>-</del>                                  |

| MATERIAL & COLOUR  |                        |
|--------------------|------------------------|
| Strap Material     | Real leather           |
| Strap Colour       | Brown                  |
| Case Material      | Stainless steel        |
| Case Colour        | Gold                   |
| Case Surface       | Polished / Matted      |
| Colour of the dial | White                  |
| Glass              | Mineral glass          |
|                    |                        |
| DETAILS            |                        |
| Bezel              | Fixed                  |
| Case Bottom        | Glass bottom (screwed) |
| Clasp              | Pin buckle             |
| Water resistant    | 3 ATM                  |