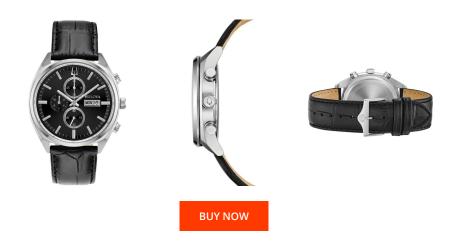

## **DIALANDO**<sup>®</sup>

Bulova men's watch 96C133 Specifications

This document contains all the specifications for the Bulova Klassik 96C133 men's watch. We at the DIALANDO® watch store offer a large selection of authentic watches from the best watch brands in the world. https://www.dialando.nl/

| PRODUCT INFORMATION |               |  |
|---------------------|---------------|--|
| EAN                 | 7613077560075 |  |
| Gender              | Men           |  |
| Brand               | Bulova        |  |
| Collection          | Klassik       |  |
| Warranty [years]    | 2             |  |

| MATERIAL & COLOUR  |                   |
|--------------------|-------------------|
| Strap Material     | Real leather      |
| Strap Colour       | Black             |
| Case Material      | Stainless steel   |
| Case Colour        | Silver            |
| Case Surface       | Polished / Matted |
| Colour of the dial | Black             |
| Glass              | Mineral glass     |

| PRODUCT EXECUTION |                                                               |
|-------------------|---------------------------------------------------------------|
| Display Type      | Analogue                                                      |
| Movement type     | Quartz (Battery)                                              |
| Movement Name     | Miyota                                                        |
| Functions         | Second / Minute / Date / Chronograph / Day of the week / Hour |

| DETAILS         |                                  |
|-----------------|----------------------------------|
| Bezel           | Fixed                            |
| Case Bottom     | Stainless steel bottom (pressed) |
| Clasp           | Pin buckle                       |
| Lighting        | Luminous hands                   |
| Water resistant | 3 ATM                            |