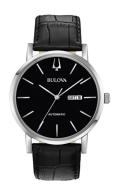

## Bulova men's watch 96C131 Specifications

**BUY NOW** 

This document contains all the specifications for the Bulova Klassik Automatik 96C131 men's watch. We at the DIALANDO® watch store offer a large selection of authentic watches from the best watch brands in the world.

| PRODUCT EXECUTION        |                                                 |
|--------------------------|-------------------------------------------------|
| Display Type             | Analogue                                        |
| Movement type            | Automatic                                       |
| Movement Name            | Miyota                                          |
| Functions                | Date / Day of the week / Hour / Second / Minute |
|                          |                                                 |
| MEASURES                 |                                                 |
| MEASURES Case width [mm] | 42                                              |
|                          | 42<br>12                                        |
| Case width [mm]          | · <del>-</del>                                  |

| MATERIAL & COLOUR    |                   |
|----------------------|-------------------|
| Strap Material       | Real leather      |
| Strap Colour         | Black             |
| Case Material        | Stainless steel   |
| Case Colour          | Silver            |
| Case Surface         | Polished / Matted |
| Colour of the dial   | Black             |
| Glass                | Mineral glass     |
|                      | inite di Sidos    |
| DETAILS              |                   |
| <b>DETAILS</b> Bezel | Fixed             |
|                      |                   |
| Bezel                | Fixed             |