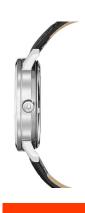

| PRODUCT EXECUTION        |                                                 |
|--------------------------|-------------------------------------------------|
| Display Type             | Analogue                                        |
| Movement type            | Automatic                                       |
| Movement Name            | Miyota                                          |
| Functions                | Date / Day of the week / Hour / Second / Minute |
|                          |                                                 |
| MEASURES                 |                                                 |
| MEASURES Case width [mm] | 42                                              |
|                          | 42<br>12                                        |
| Case width [mm]          | · <del>-</del>                                  |

| MATERIAL & COLOUR    |                   |
|----------------------|-------------------|
| Strap Material       | Real leather      |
| Strap Colour         | Black             |
| Case Material        | Stainless steel   |
| Case Colour          | Silver            |
| Case Surface         | Polished / Matted |
| Colour of the dial   | Black             |
| Glass                | Mineral glass     |
|                      | inite di Sidos    |
| DETAILS              |                   |
| <b>DETAILS</b> Bezel | Fixed             |
|                      |                   |
| Bezel                | Fixed             |