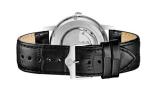

| PRODUCT EXECUTION        |                                                 |
|--------------------------|-------------------------------------------------|
| Display Type             | Analogue                                        |
| Movement type            | Automatic                                       |
| Movement Name            | Miyota                                          |
| Functions                | Date / Day of the week / Hour / Second / Minute |
|                          |                                                 |
| MEASURES                 |                                                 |
| MEASURES Case width [mm] | 42                                              |
|                          | 42<br>12                                        |
| Case width [mm]          | · <del>-</del>                                  |

| MATERIAL & COLOUR    |                   |
|----------------------|-------------------|
| Strap Material       | Real leather      |
| Strap Colour         | Black             |
| Case Material        | Stainless steel   |
| Case Colour          | Silver            |
| Case Surface         | Polished / Matted |
| Colour of the dial   | Black             |
| Glass                | Mineral glass     |
|                      | inite di Sidos    |
| DETAILS              |                   |
| <b>DETAILS</b> Bezel | Fixed             |
|                      |                   |
| Bezel                | Fixed             |