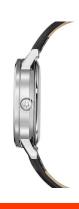

| PRODUCT EXECUTION         |                                                 |
|---------------------------|-------------------------------------------------|
| Display Type              | Analogue                                        |
| Movement type             | Automatic                                       |
| Movement Name             | Miyota                                          |
| Functions                 | Day of the week / Hour / Second / Minute / Date |
|                           |                                                 |
| MEASURES                  |                                                 |
| MEASURES  Case width [mm] | 42                                              |
|                           | 42<br>12                                        |
| Case width [mm]           | · <del>-</del>                                  |

| MATERIAL & COLOUR  |                              |
|--------------------|------------------------------|
| Strap Material     | Real leather                 |
| Strap Colour       | Black                        |
| Case Material      | Stainless steel              |
| Case Colour        | Silver                       |
| Case Surface       | Polished / Matted            |
| Colour of the dial | Silver                       |
| Glass              | Mineral glass                |
|                    |                              |
| DETAILS            |                              |
| DETAILS<br>Bezel   | Fixed                        |
|                    | Fixed Glass bottom (screwed) |
| Bezel              |                              |