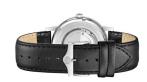

| PRODUCT EXECUTION         |                                                 |
|---------------------------|-------------------------------------------------|
| Display Type              | Analogue                                        |
| Movement type             | Automatic                                       |
| Movement Name             | Miyota                                          |
| Functions                 | Day of the week / Hour / Second / Minute / Date |
|                           |                                                 |
| MEASURES                  |                                                 |
| MEASURES  Case width [mm] | 42                                              |
|                           | 42<br>12                                        |
| Case width [mm]           | · <del>-</del>                                  |

| MATERIAL & COLOUR  |                              |
|--------------------|------------------------------|
| Strap Material     | Real leather                 |
| Strap Colour       | Black                        |
| Case Material      | Stainless steel              |
| Case Colour        | Silver                       |
| Case Surface       | Polished / Matted            |
| Colour of the dial | Silver                       |
| Glass              | Mineral glass                |
|                    |                              |
| DETAILS            |                              |
| DETAILS<br>Bezel   | Fixed                        |
|                    | Fixed Glass bottom (screwed) |
| Bezel              |                              |