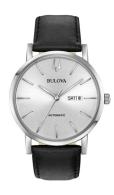

## Bulova men's watch 96C130 Specifications

**BUY NOW** 

This document contains all the specifications for the Bulova Klassik Automatik 96C130 men's watch. We at the DIALANDO® watch store offer a large selection of authentic watches from the best watch brands in the world.

https://www.dialando.nl/

| PRODUCT INFORMATION |                   |
|---------------------|-------------------|
| EAN                 | 7613077558836     |
| Gender              | Men               |
| Brand               | Bulova            |
| Collection          | Klassik Automatik |
| Warranty [years]    | 2                 |

| PRODUCT EXECUTION         |                                                 |
|---------------------------|-------------------------------------------------|
| Display Type              | Analogue                                        |
| Movement type             | Automatic                                       |
| Movement Name             | Miyota                                          |
| Functions                 | Day of the week / Hour / Second / Minute / Date |
|                           |                                                 |
| MEASURES                  |                                                 |
| MEASURES  Case width [mm] | 42                                              |
|                           | 42<br>12                                        |
| Case width [mm]           | · <del>-</del>                                  |

| MATERIAL & COLOUR  |                              |
|--------------------|------------------------------|
| Strap Material     | Real leather                 |
| Strap Colour       | Black                        |
| Case Material      | Stainless steel              |
| Case Colour        | Silver                       |
| Case Surface       | Polished / Matted            |
| Colour of the dial | Silver                       |
| Glass              | Mineral glass                |
|                    |                              |
| DETAILS            |                              |
| DETAILS<br>Bezel   | Fixed                        |
|                    | Fixed Glass bottom (screwed) |
| Bezel              |                              |