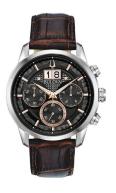

## Bulova men's watch 96B311 Specifications

**BUY NOW** 

This document contains all the specifications for the Bulova Sutton Classic 96B311 men's watch. We at the DIALANDO® watch store offer a large selection of authentic watches from the best watch brands in the world.

https://www.dialando.nl/

| PRODUCT INFORMATION |                |  |
|---------------------|----------------|--|
| EAN                 | 7613077567272  |  |
| Gender              | Men            |  |
| Brand               | Bulova         |  |
| Collection          | Sutton Classic |  |
| Warranty (years)    | 2              |  |

| PRODUCT EXECUTION |                                             |
|-------------------|---------------------------------------------|
| Display Type      | Analogue                                    |
| Movement type     | Quartz (Battery)                            |
| Movement Name     | Miyota                                      |
| Functions         | Chronograph / Hour / Second / Minute / Date |

| MEASURES                      |     |
|-------------------------------|-----|
| Case width [mm]               | 44  |
| Case thickness [mm]           | 13  |
| Lug width [mm]                | 22  |
| Max. wrist circumference [mm] | 230 |

| MATERIAL & COLOUR  |                   |
|--------------------|-------------------|
| Strap Material     | Real leather      |
| Strap Colour       | Brown             |
| Case Material      | Stainless steel   |
| Case Colour        | Silver            |
| Case Surface       | Polished / Matted |
| Colour of the dial | Brown             |
| Glass              | Mineral glass     |

| DETAILS         |                                  |
|-----------------|----------------------------------|
| Bezel           | Fixed                            |
| Case Bottom     | Stainless steel bottom (pressed) |
| Clasp           | Folding clasp                    |
| Lighting        | Luminous hands                   |
| Water resistant | 3 ATM                            |