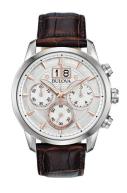

## Bulova men's watch 96B309 Specifications

**BUY NOW** 

This document contains all the specifications for the Bulova Sutton Classic 96B309 men's watch. We at the DIALANDO® watch store offer a large selection of authentic watches from the best watch brands in the world.

https://www.dialando.nl/

| PRODUCT INFORMATION |                |  |
|---------------------|----------------|--|
| EAN                 | 7613077567296  |  |
| Gender              | Men            |  |
| Brand               | Bulova         |  |
| Collection          | Sutton Classic |  |
| Warranty [vears]    | 2              |  |

| PRODUCT EXECUTION |                                             |
|-------------------|---------------------------------------------|
| Display Type      | Analogue                                    |
| Movement type     | Quartz (Battery)                            |
| Movement Name     | Miyota                                      |
| Functions         | Minute / Date / Chronograph / Hour / Second |

| MEASURES                      |     |
|-------------------------------|-----|
| Case width [mm]               | 44  |
| Case thickness [mm]           | 13  |
| Lug width [mm]                | 22  |
| Max. wrist circumference [mm] | 230 |

| MATERIAL & COLOUR  |                   |
|--------------------|-------------------|
| Strap Material     | Real leather      |
| Strap Colour       | Brown             |
| Case Material      | Stainless steel   |
| Case Colour        | Silver            |
| Case Surface       | Polished / Matted |
| Colour of the dial | White             |
| Glass              | Mineral glass     |

| DETAILS         |                                  |
|-----------------|----------------------------------|
| Bezel           | Fixed                            |
| Case Bottom     | Stainless steel bottom (pressed) |
| Clasp           | Folding clasp                    |
| Lighting        | Luminous hands                   |
| Water resistant | 3 ATM                            |