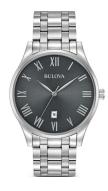

## Bulova men's watch 96B261 Specifications

**BUY NOW** 

This document contains all the specifications for the Bulova Classic 96B261 men's watch. We at the DIALANDO® watch store offer a large selection of authentic watches from the best watch brands in the world.

| MATERIAL & COLOUR    |                                        |
|----------------------|----------------------------------------|
| Strap Material       | Stainless steel                        |
| Strap Colour         | Silver                                 |
| Case Material        | Stainless steel                        |
| Case Colour          | Silver                                 |
| Case Surface         | Matted / Polished                      |
| Colour of the dial   | Black                                  |
| Glass                | Hardened glass / Mineral glass         |
|                      |                                        |
| DETAILS              |                                        |
| <b>DETAILS</b> Bezel | Fixed                                  |
|                      | Fixed Stainless steel bottom / Pressed |
| Bezel                |                                        |