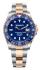

https://www.dialando.nl/

| PRODUCT |                               | DETAILS                                                                                            |         |
|---------|-------------------------------|----------------------------------------------------------------------------------------------------|---------|
|         | Bobroff BF0020 men's watch    | Display Type: Analogue<br>Strap Material: Nylon<br>Strap Colour: Camouflage<br>Case width [mm]: 42 | BUY NOW |
|         | Bobroff BF0021 men's watch    | Display Type: Analogue<br>Strap Material: Nylon<br>Strap Colour: Black<br>Case width [mm]: 42      | BUY NOW |
|         | Bobroff BF1002M20 men's watch | Display Type: Analogue<br>Strap Material: Rubber<br>Strap Colour: Black<br>Case width [mm]: 43     | BUY NOW |