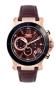

Display Type: Analogue Strap Material: Textile Strap Colour: Yellow Case width [mm]: 42

BUY NOW

Bobroff BF1001M15 men's watch

Display Type: Analogue Strap Material: Real leather Strap Colour: Black Case width [mm]: 44

BUY NOW

Bobroff BF1001M65 men's watch

Display Type: Analogue Strap Material: Real leather Strap Colour: Brown Case width [mm]: 44

BUY NOW

Bobroff BF1002M14 men's watch

Display Type: Analogue Strap Material: Rubber Strap Colour: Red Case width [mm]: 42