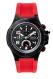

https://www.dialando.nl/

| PRODUCT |                               | DETAILS                                                                                            |         |
|---------|-------------------------------|----------------------------------------------------------------------------------------------------|---------|
|         | Bobroff BF0020 men's watch    | Display Type: Analogue<br>Strap Material: Nylon<br>Strap Colour: Camouflage<br>Case width [mm]: 42 | BUY NOW |
|         | Bobroff BF0021 men's watch    | Display Type: Analogue<br>Strap Material: Nylon<br>Strap Colour: Black<br>Case width [mm]: 42      | BUY NOW |
|         | Bobroff BF1002M20 men's watch | Display Type: Analogue<br>Strap Material: Rubber<br>Strap Colour: Black<br>Case width [mm]: 43     | BUY NOW |