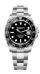

https://www.dialando.nl/

| PRODUCT |                               | DETAILS                                                                                            |         |
|---------|-------------------------------|----------------------------------------------------------------------------------------------------|---------|
|         | Bobroff BF0020 men's watch    | Display Type: Analogue<br>Strap Material: Nylon<br>Strap Colour: Camouflage<br>Case width [mm]: 42 | BUY NOW |
|         | Bobroff BF0021 men's watch    | Display Type: Analogue<br>Strap Material: Nylon<br>Strap Colour: Black<br>Case width [mm]: 42      | BUY NOW |
|         | Bobroff BF1002M20 men's watch | Display Type: Analogue<br>Strap Material: Rubber<br>Strap Colour: Black<br>Case width [mm]: 43     | BUY NOW |