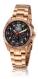

BUY NOW

Bobroff BF0016V2 men's watch

Display Type: Analogue Strap Material: Stainless steel Strap Colour: Bronze Case width [mm]: 42

BUY NOW

Bobroff BF0016 men's watch

Display Type: Analogue Strap Material: Stainless steel Strap Colour: Bronze Case width [mm]: 42