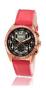

BUY NOW

Bobroff BF1001M65 men's watch

Display Type: Analogue Strap Material: Real leather Strap Colour: Brown Case width [mm]: 44

BUY NOW

Bobroff BF1002M14 men's watch

Display Type: Analogue Strap Material: Rubber Strap Colour: Red Case width [mm]: 42