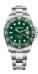

https://www.dialando.nl/

| PRODUCT |                               | DETAILS                                                                                            |         |
|---------|-------------------------------|----------------------------------------------------------------------------------------------------|---------|
|         | Bobroff BF0020 men's watch    | Display Type: Analogue<br>Strap Material: Nylon<br>Strap Colour: Camouflage<br>Case width [mm]: 42 | BUY NOW |
|         | Bobroff BF0021 men's watch    | Display Type: Analogue<br>Strap Material: Nylon<br>Strap Colour: Black<br>Case width [mm]: 42      | BUY NOW |
|         | Bobroff BF1002M20 men's watch | Display Type: Analogue<br>Strap Material: Rubber<br>Strap Colour: Black<br>Case width [mm]: 43     | BUY NOW |