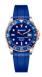

BUY NOW

Bobroff BF1002M65 men's watch

Display Type: Analogue Strap Material: Rubber Strap Colour: Brown Case width [mm]: 43

BUY NOW

Bobroff BF0015V2PA men's watch

Display Type: Analogue Strap Material: Textile Strap Colour: Blue Case width [mm]: 42