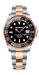

BUY NOW

Bobroff BF0016V2 men's watch

Display Type: Analogue Strap Material: Stainless steel Strap Colour: Bronze Case width [mm]: 42

BUY NOW

Bobroff BF0016 men's watch

Display Type: Analogue Strap Material: Stainless steel Strap Colour: Bronze Case width [mm]: 42