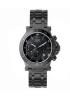

BUY NOW

Bobroff BF0016V2 men's watch

Display Type: Analogue Strap Material: Stainless steel Strap Colour: Bronze Case width [mm]: 42

BUY NOW

Bobroff BF0016 men's watch

Display Type: Analogue Strap Material: Stainless steel Strap Colour: Bronze Case width [mm]: 42