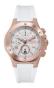

#### Bobroff men's watches Catalog

PRODUCT DETAILS

Bobroff BF1002L25 ladies' watch

Display Type: Analogue Strap Material: Rubber Strap Colour: White Case width [mm]: 43

BUY NOW

Bobroff BF1002L65 ladies' watch

Display Type: Analogue Strap Material: Rubber Strap Colour: Brown Case width [mm]: 44

BUY NOW

Bobroff BF1002M25 ladies' watch

Display Type: Analogue Strap Material: Rubber Strap Colour: White Case width [mm]: 43