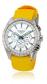

Display Type: Analogue Strap Material: Textile Strap Colour: Yellow Case width [mm]: 42

BUY NOW

Bobroff BF1001M15 men's watch

Display Type: Analogue Strap Material: Real leather Strap Colour: Black Case width [mm]: 44