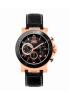

BUY NOW

Bobroff BF0016V2 men's watch

Display Type: Analogue Strap Material: Stainless steel Strap Colour: Bronze Case width [mm]: 42

BUY NOW

Bobroff BF0016 men's watch

Display Type: Analogue Strap Material: Stainless steel Strap Colour: Bronze Case width [mm]: 42