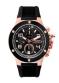

BUY NOW

Bobroff BF0016V2 men's watch

Display Type: Analogue Strap Material: Stainless steel Strap Colour: Bronze Case width [mm]: 42

BUY NOW

Bobroff BF0016 men's watch

Display Type: Analogue Strap Material: Stainless steel Strap Colour: Bronze Case width [mm]: 42