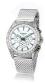

#### Bobroff men's watches Catalog

PRODUCT DETAILS

Bobroff BF0015V2-S001 men's watch

Display Type: Analogue Strap Material: Stainless steel Strap Colour: Silver Case width [mm]: 42

BUY NOW

Bobroff BF0015V2-S007 men's watch