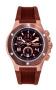

Display Type: Analogue Strap Material: Rubber Strap Colour: Brown Case width [mm]: 44

BUY NOW

Bobroff BF1002M25 ladies' watch

Display Type: Analogue Strap Material: Rubber Strap Colour: White Case width [mm]: 43

BUY NOW

Bobroff BF1002M65 men's watch

Display Type: Analogue Strap Material: Rubber Strap Colour: Brown Case width [mm]: 43

BUY NOW

Bobroff BF0015V2PA men's watch

Display Type: Analogue Strap Material: Textile Strap Colour: Blue Case width [mm]: 42