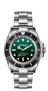

Display Type: Analogue Strap Material: Stainless steel Strap Colour: Black Case width [mm]: 44

BUY NOW

Bobroff BF0016V2-S011 men's watch

Display Type: Analogue Strap Material: Real leather Strap Colour: Red Case width [mm]: 42