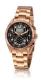

BUY NOW

Bobroff BF0016V2 men's watch

Display Type: Analogue Strap Material: Stainless steel Strap Colour: Bronze Case width [mm]: 42

BUY NOW

Bobroff BF0016 men's watch

Display Type: Analogue Strap Material: Stainless steel Strap Colour: Bronze Case width [mm]: 42