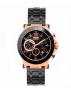

#### **Bobroff men's watches Catalog**

PRODUCT DETAILS

Bobroff BF1002M15 men's watch

Display Type: Analogue Strap Material: Rubber Strap Colour: Black Case width [mm]: 43

BUY NOW

Bobroff BF1001M21M men's watch

Display Type: Analogue Strap Material: Stainless steel Strap Colour: Black Case width [mm]: 44

BUY NOW

Bobroff BF0016V2-S011 men's watch

Display Type: Analogue Strap Material: Real leather Strap Colour: Red Case width [mm]: 42