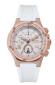

#### Bobroff men's watches Catalog

PRODUCT DETAILS

Bobroff BF1002L25 ladies' watch

Display Type: Analogue Strap Material: Rubber Strap Colour: White Case width [mm]: 43

BUY NOW

Bobroff BF1002L65 ladies' watch