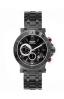

#### **Bobroff men's watches Catalog**

PRODUCT DETAILS

Bobroff BF1002M15 men's watch

Display Type: Analogue Strap Material: Rubber Strap Colour: Black Case width [mm]: 43

BUY NOW

Bobroff BF1001M21M men's watch

Display Type: Analogue Strap Material: Stainless steel Strap Colour: Black Case width [mm]: 44

BUY NOW

Bobroff BF0016V2-S011 men's watch

Display Type: Analogue Strap Material: Real leather Strap Colour: Red Case width [mm]: 42