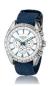

BUY NOW

Bobroff BF1002M65 men's watch

Display Type: Analogue Strap Material: Rubber Strap Colour: Brown Case width [mm]: 43

BUY NOW

Bobroff BF0015V2PA men's watch

Display Type: Analogue Strap Material: Textile Strap Colour: Blue Case width [mm]: 42