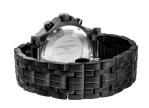

## Bobroff men's watch BF1001M21M Specifications

**BUY NOW** 

This document contains all the specifications for the Bobroff BF1001M21M men's watch. We at the DIALANDO® watch store offer a large selection of authentic watches from the best watch brands in the world.

| MATERIAL & COLOUR  |                 |
|--------------------|-----------------|
| Strap Material     | Stainless steel |
| Strap Colour       | Black           |
| Colour of the dial | Black           |
| Classi             |                 |
| Glass              | Sapphire glass  |
| DETAILS            | Sapphire glass  |