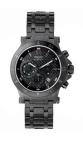

## Bobroff men's watch BF1001M21M Specifications

**BUY NOW** 

This document contains all the specifications for the Bobroff BF1001M21M men's watch. We at the DIALANDO® watch store offer a large selection of authentic watches from the best watch brands in the world.

| MATERIAL & COLOUR  |                 |
|--------------------|-----------------|
| Strap Material     | Stainless steel |
| Strap Colour       | Black           |
| Colour of the dial | Black           |
| Classi             |                 |
| Glass              | Sapphire glass  |
| DETAILS            | Sapphire glass  |