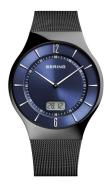

## Bering men's watch 51640-227 Specifications

**BUY NOW** 

This document contains all the specifications for the Bering Slim Radio Control 51640-227 men's watch. We at the DIALANDO® watch store offer a large selection of authentic watches from the best watch brands in the world.

| MATERIAL & COLOUR  |                   |
|--------------------|-------------------|
| Strap Material     | Stainless steel   |
| Strap Colour       | Black             |
| Case Material      | Stainless steel   |
| Case Colour        | Black             |
| Case Surface       | Polished / Matted |
| Colour of the dial | Blue              |
| Glass              | Sapphire glass    |
|                    |                   |
| DETAILS            |                   |

| DETAILS         |                                   |
|-----------------|-----------------------------------|
| Bezel           | Fixed                             |
| Case Bottom     | Stainless steel bottom (pressed)  |
| Clasp           | Pin buckle                        |
| Lighting        | Luminous hands / Luminous indexes |
| Water resistant | 5 ATM                             |