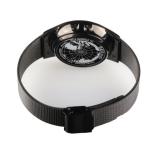

| MATERIAL & COLOUR  |                   |
|--------------------|-------------------|
| Strap Material     | Stainless steel   |
| Strap Colour       | Black             |
| Case Material      | Stainless steel   |
| Case Colour        | Black             |
| Case Surface       | Polished / Matted |
| Colour of the dial | Blue              |
| Glass              | Sapphire glass    |
|                    |                   |
| DETAILS            |                   |

| DETAILS         |                                   |
|-----------------|-----------------------------------|
| Bezel           | Fixed                             |
| Case Bottom     | Stainless steel bottom (pressed)  |
| Clasp           | Pin buckle                        |
| Lighting        | Luminous hands / Luminous indexes |
| Water resistant | 5 ATM                             |