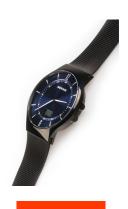

## Bering men's watch 51640-227 Specifications

**BUY NOW** 

This document contains all the specifications for the Bering Slim Radio Control 51640-227 men's watch. We at the DIALANDO® watch store offer a large selection of authentic watches from the best watch brands in the world.

| MEASURES                      |     |
|-------------------------------|-----|
| Case width [mm]               | 40  |
| Case thickness [mm]           | 11  |
| Lug width [mm]                | 22  |
| Max. wrist circumference [mm] | 210 |

| MATERIAL & COLOUR  |                   |
|--------------------|-------------------|
| Strap Material     | Stainless steel   |
| Strap Colour       | Black             |
| Case Material      | Stainless steel   |
| Case Colour        | Black             |
| Case Surface       | Polished / Matted |
| Colour of the dial | Blue              |
| Glass              | Sapphire glass    |
|                    |                   |
| DETAILS            |                   |