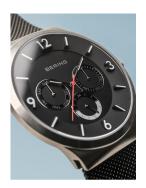

## Bering men's watch 33441-102 Specifications

**BUY NOW** 

This document contains all the specifications for the Bering Classic 33441-102 men's watch. We at the DIALANDO® watch store offer a large selection of authentic watches from the best watch brands in the world.

| PRODUCT EXECUTION |                                               |
|-------------------|-----------------------------------------------|
| Display Type      | Analogue                                      |
| Movement type     | Quartz (Battery)                              |
| Functions         | Hour / Minute / Second / 24-Hour / Date / Day |

| MEASURES            |    |
|---------------------|----|
| Case width [mm]     | 41 |
| Case thickness [mm] | 8  |

| MATERIAL & COLOUR  |                                          |
|--------------------|------------------------------------------|
| Strap Material     | Stainless steel                          |
| Strap Colour       | Black                                    |
| Case Material      | Stainless steel                          |
| Case Colour        | Silver                                   |
| Case Surface       | Matted                                   |
| Colour of the dial | Black                                    |
| Glass              | Anti-reflective coating / Sapphire glass |
|                    |                                          |
|                    |                                          |

| DETAILS         |                                  |
|-----------------|----------------------------------|
| Bezel           | Fixed                            |
| Case Bottom     | Pressed / Stainless steel bottom |
| Clasp           | Folding clasp                    |
| Lighting        | Luminous hands                   |
| Water resistant | 3 ATM                            |