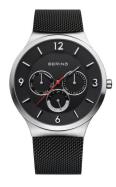

## Bering men's watch 33441-102 Specifications

**BUY NOW** 

This document contains all the specifications for the Bering Classic 33441-102 men's watch. We at the DIALANDO® watch store offer a large selection of authentic watches from the best watch brands in the world.

| PRODUCT EXECUTION |                                               |
|-------------------|-----------------------------------------------|
| Display Type      | Analogue                                      |
| Movement type     | Quartz (Battery)                              |
| Functions         | Hour / Minute / Second / 24-Hour / Date / Day |

| MEASURES            |    |
|---------------------|----|
| Case width [mm]     | 41 |
| Case thickness [mm] | 8  |

| MATERIAL & COLOUR  |                                          |
|--------------------|------------------------------------------|
| Strap Material     | Stainless steel                          |
| Strap Colour       | Black                                    |
| Case Material      | Stainless steel                          |
| Case Colour        | Silver                                   |
| Case Surface       | Matted                                   |
| Colour of the dial | Black                                    |
| Glass              | Anti-reflective coating / Sapphire glass |
|                    |                                          |
|                    |                                          |

| DETAILS         |                                  |
|-----------------|----------------------------------|
| Bezel           | Fixed                            |
| Case Bottom     | Pressed / Stainless steel bottom |
| Clasp           | Folding clasp                    |
| Lighting        | Luminous hands                   |
| Water resistant | 3 ATM                            |