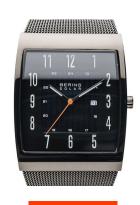

## Bering men's watch 16433-377 Specifications

**BUY NOW** 

This document contains all the specifications for the Bering Solar 16433-377 men's watch. We at the DIALANDO® watch store offer a large selection of authentic watches from the best watch brands in the world.

https://www.dialando.nl/

| PRODUCT INFORMATION |               |  |
|---------------------|---------------|--|
| EAN                 | 4894041203966 |  |
| Gender              | Men           |  |
| Brand               | Bering        |  |
| Collection          | Solar 33 mm   |  |
| Warranty [years]    | 2             |  |

| PRODUCT EXECUTION |                               |
|-------------------|-------------------------------|
| Display Type      | Analogue                      |
| Movement type     | Quartz (Solar)                |
| Functions         | Hour / Second / Minute / Date |

| MEASURES                      |     |
|-------------------------------|-----|
| Case width [mm]               | 33  |
| Case thickness [mm]           | 9   |
| Lug width [mm]                | 28  |
| Max. wrist circumference [mm] | 220 |

| MATERIAL & COLOUR  |                 |
|--------------------|-----------------|
| Strap Material     | Stainless steel |
| Strap Colour       | Grey            |
| Case Material      | Stainless steel |
| Case Colour        | Grey            |
| Case Surface       | Polished        |
| Colour of the dial | Grey            |
| Glass              | Sapphire glass  |
|                    |                 |
| DETAILS            |                 |
|                    |                 |

| DETAILS         |                                  |
|-----------------|----------------------------------|
| Bezel           | Fixed                            |
| Case Bottom     | Stainless steel bottom (screwed) |
| Clasp           | Clip clasp                       |
| Lighting        | Luminous hands                   |
| Water resistant | 3 ATM                            |