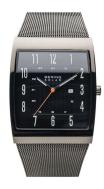

## Bering men's watch 16433-377 Specifications

**BUY NOW** 

This document contains all the specifications for the Bering Solar 16433-377 men's watch. We at the DIALANDO® watch store offer a large selection of authentic watches from the best watch brands in the world.

https://www.dialando.nl/

| PRODUCT INFORMATION |               |  |
|---------------------|---------------|--|
| EAN                 | 4894041203966 |  |
| Gender              | Men           |  |
| Brand               | Bering        |  |
| Collection          | Solar 33 mm   |  |
| Warranty [years]    | 2             |  |

| PRODUCT EXECUTION |                               |
|-------------------|-------------------------------|
| Display Type      | Analogue                      |
| Movement type     | Quartz (Solar)                |
| Functions         | Hour / Second / Minute / Date |

| MEASURES                      |     |
|-------------------------------|-----|
| Case width [mm]               | 33  |
| Case thickness [mm]           | 9   |
| Lug width [mm]                | 28  |
| Max. wrist circumference [mm] | 220 |

| MATERIAL & COLOUR  |                 |
|--------------------|-----------------|
| Strap Material     | Stainless steel |
| Strap Colour       | Grey            |
| Case Material      | Stainless steel |
| Case Colour        | Grey            |
| Case Surface       | Polished        |
| Colour of the dial | Grey            |
| Glass              | Sapphire glass  |
|                    |                 |
| DETAILS            |                 |
|                    |                 |

| DETAILS         |                                  |
|-----------------|----------------------------------|
| Bezel           | Fixed                            |
| Case Bottom     | Stainless steel bottom (screwed) |
| Clasp           | Clip clasp                       |
| Lighting        | Luminous hands                   |
| Water resistant | 3 ATM                            |